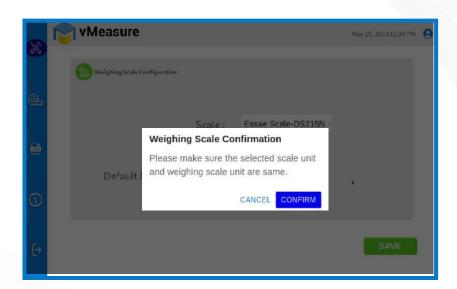

Step 3.2: Scale Unit: Choose the unit that is displayed on the weighing scale.

Step 3.3: **Default Minimum Weight:** Select the minimum weight that needs to be displayed by default when the actual weight of the product is very light.

i The unit selected should match with the unit configured on the weighing scale.

The weighing scale is successfully integrated.