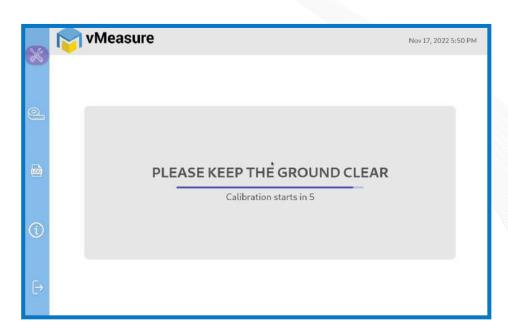

## 3 - Calibration

Step 4: Click on the **Calibration** menu.

Step 5: Select the appropriate setup height.

Step 6: Wait for 5 seconds for the system to calibrate.

Step 7: Upon successful calibration, your weighing scale will be ready for use.