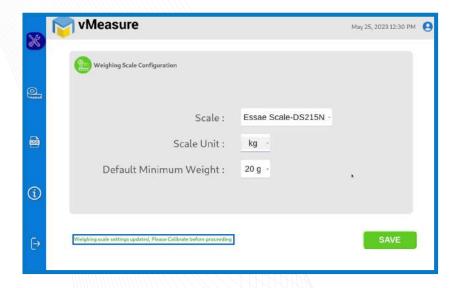

### 2 - Weighing Scale Selection on the vMeasure Parcel Ultima Touchscreen

Step 2: After logging in to vMeasure Parcel Ultima, navigate to the Scale menu.

Step 3.1: Choose **Essae Scale-DS215N** from the list of weighing scales.

Step 3.2: Scale Unit: Choose the unit that is displayed on the weighing scale.

Step 3.3: **Default Minimum Weight:** Select the minimum weight that needs to be displayed by default when the actual weight of the product is very light.

Some warehouse management systems would not consider products weighing closer to zero and this setting ensures that the minimum weight requirement is maintained.

Click **save** to finish the weighing scale integration.