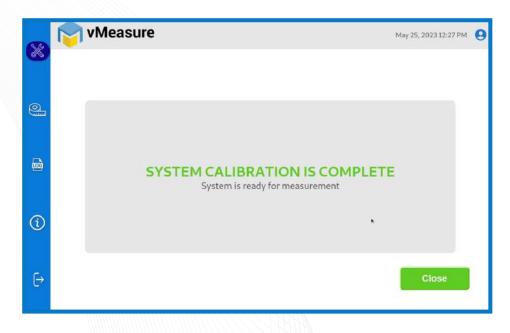

## 3 - Calibration

Step 4: Click on the **Calibration** menu.

Step 5: Select the appropriate setup height.

Step 6: Wait for 5 seconds for the system to calibrate.

Step 7: Upon successful calibration, your weighing scale will be ready for use.