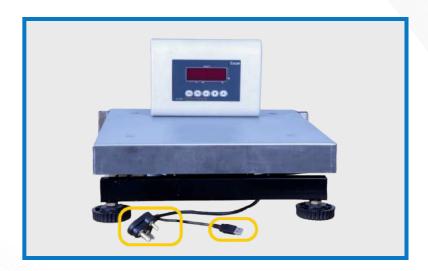

#### 1 - Wire Connection

Step 1: Connect the USB from the weighing scale to one of the USB ports of the Power Box and plug the power cable to a main power source