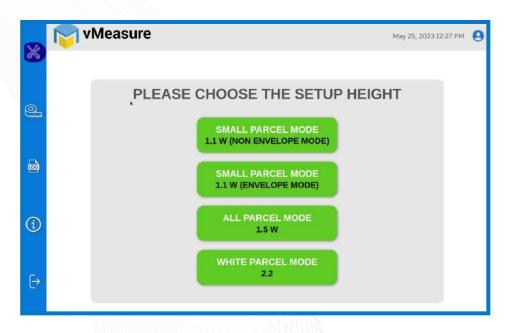

## 3 - Calibration

Step 4: Click on the **Calibration** menu.

Step 5: Select the appropriate setup height.

Step 6: Wait for 5 seconds for the system to calibrate.

Step 7: Upon successful calibration, your weighing scale will be ready for use.