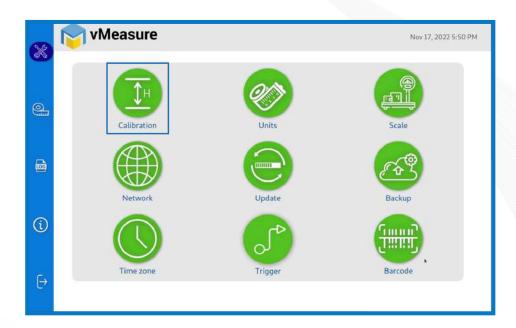

## 3 - Calibration

Step 4: Click on the **Calibration** menu.

Step 5: Select the appropriate setup height.

Step 6: Wait for 5 seconds for the system to calibrate.

Step 7: Upon successful calibration, your weighing scale will be ready for use.