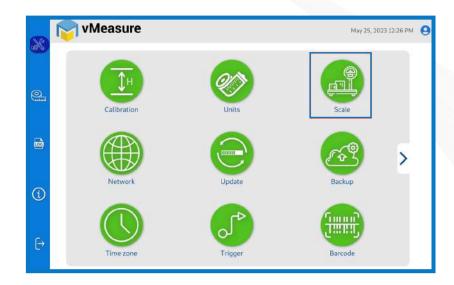

### 2 - Weighing Scale Selection on the vMeasure Parcel Ultima Touchscreen

Step 2: After logging in to vMeasure Parcel Ultima, navigate to the Scale menu.

Step 3.1: Choose **Essae Scale-DS215N** from the list of weighing scales.