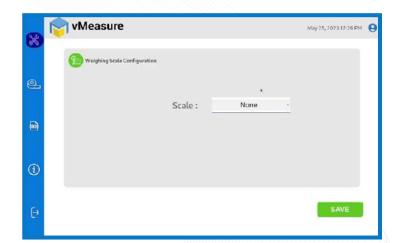

### 2 - Weighing Scale Selection on the vMeasure Parcel Ultima Touchscreen

Step 2: After logging in to vMeasure Parcel Ultima, navigate to the Scale menu.

Step 3.1: Choose **Essae Scale-DS215N** from the list of weighing scales.