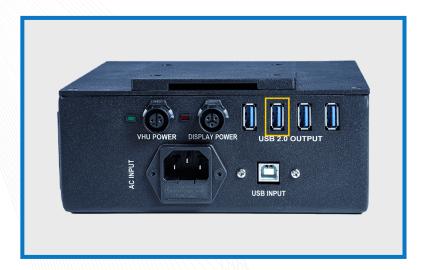

#### 1 - Wire Connection

Step 1: Connect the USB from the weighing scale to one of the USB ports of the Power Box and plug the power cable to a main power source