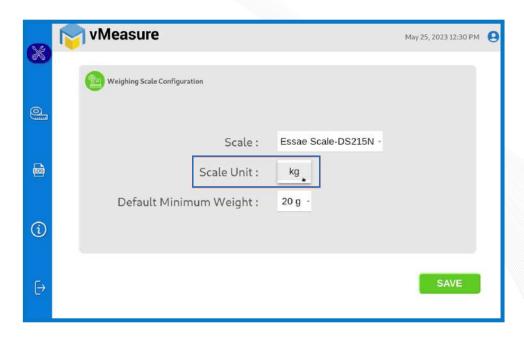

Step 3.2: Scale Unit: Choose the unit that is displayed on the weighing scale.

Step 3.3: **Default Minimum Weight:** Select the minimum weight that needs to be displayed by default when the actual weight of the product is very light.

i The unit selected should match with the unit configured on the weighing scale.

The weighing scale is successfully integrated.