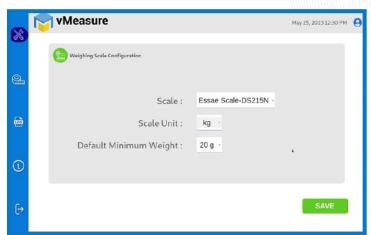

### 2 - Weighing Scale Selection on the vMeasure Parcel Ultima Touchscreen

Step 2: After logging in to vMeasure Parcel Ultima, navigate to the Scale menu.

Step 3.1: Choose **Essae Scale-DS215N** from the list of weighing scales.

Step 3.2: Scale Unit: Choose the unit that is displayed on the weighing scale.

Step 3.3: **Default Minimum Weight:** Select the minimum weight that needs to be displayed by default when the actual weight of the product is very light.