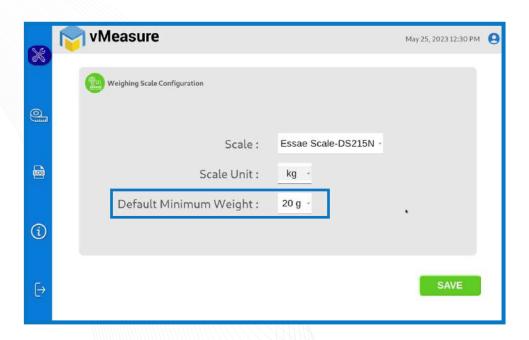

Step 3.2: Scale Unit: Choose the unit that is displayed on the weighing scale.

Step 3.3: **Default Minimum Weight:** Select the minimum weight that needs to be displayed by default when the actual weight of the product is very light.

Some warehouse management systems would not consider products weighing closer to zero and this setting ensures that the minimum weight requirement is maintained.

Click **save** to finish the weighing scale integration.